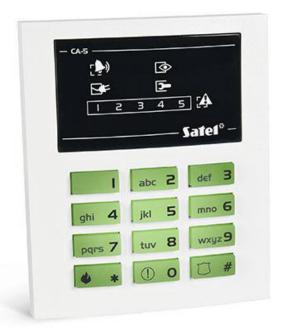

## LED KEYPAD FOR CA-5 CONTROL PANEL

The CA–5 KLED–S keypad is used for daily operation of systems based on the CA–5 control panel. It is a compact device, on which LEDs are used to precisely indicate the alarm system status. The LEDs clearly inform the user about the operation performed, which is helpful in avoiding handling errors. The occurrence of defined events can also be signaled acoustically. In addition, respectively marked buttons are provided on the keypad that can be used to directly trigger the three alarms: PANIC, FIRE and AUX. The keys have green backlighting for comfortable use even in low light conditions.

- LEDs for zones state indication
- keypad hold-down PANIC, FIRE and AUX alarms
- keypad backlight
- buzzer for acoustic signaling
- communication loss indication